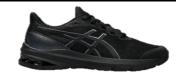

#### Asics GT 1000

Mesh Upper

A shoe designed to provide stability for kids as they roll through their stride with a solid durable outsole

Sizes Children 1-7us Adults 8-14us

RRP (1-7) \$150 (8-14) \$220

Balmoral School Price (1-7) \$128 (8-14) \$187