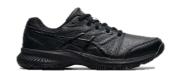

#### Asics GT 1000

Mesh Upper

A shoe designed to provide stability for kids as they roll through their stride with a solid durable outsole

Sizes Children 1-7us Adults 8-14us

RRP (1-7) \$150 (8-14) \$220

Balmoral School Price (1-7) \$128 (8-14) \$187