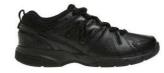

#### **New Balance 625**

Synthetic/Leather Upper

Aggressive non-marking outer sole with an EVA mid sole. Available in Velcro up to size 3 as well as laces.

Sizes Children 1-7us Adults 8-14us RRP (1-7) \$90 (8-14) \$150 Balmoral School Price (1-7) \$77 (8-14) \$128