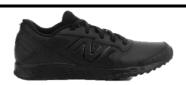

#### **New Balance 650**

Synthetic/ Leather Upper
Perfect shoes for active kids. These sneakers are
comfortable, durable and stylish

Sizes Children 11-7us RRP \$100

**Balmoral School Price \$85** 